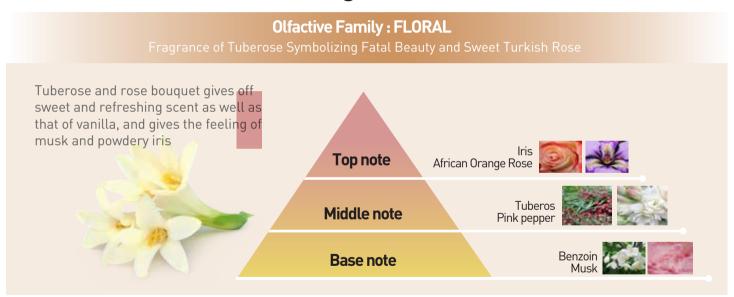

#### **Tuberose, Strong Fragrance Under the Moonlight**

#### Strong and Mysterious Fragrance, Magical Fragrance that Makes You Await Absolute Time, Fatal Beauty - Tuberose

Known as 'fragrance under the moon' for its habit of imparting fragrances in evenings, and also as 'jewel of thousand fragrances' for its strong fragrance, the beautiful pure white flower is in demand for wedding bouquets. It is one of the 3 main perfume ingredients in addition to rose and jasmine used in 'Grasse', the center of perfume industry of France, and because of its strong and mysterious fragrance any scent with tuberose has the charm that captivates people at once. The characteristic high-class and mysterious fragrance makes tuberose supplied as perfume material to global luxury brands such as D-,C-, and L- Company, and beloved by people from all over the world.