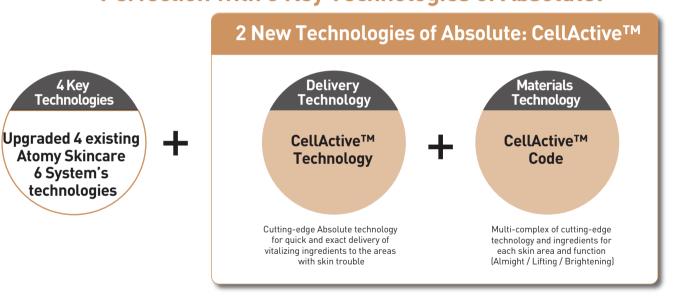

# Atomy, and ever improving Atomy Absolute dermatology science

The 6 key technologies of

Absolute dermatology science

Absolute was created with 4 upgrades from existing key pieces of Atomy skincare technology, in addition to 2 more outstanding technologies.

# How to achieve de-aging? Perfection with 6 Key Technologies of Absolute!