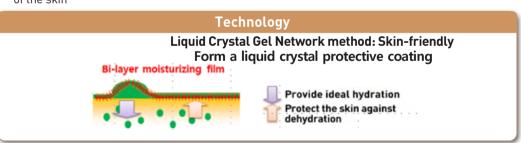

#### Clinical study completed on anti-wrinkle effect / face lifting

- o CellActive Code (lifting) 20%
- o Concentrated high-nutrition high-luster oil mix using pseudo-skin-lipids component heightens autogenic power of weak skin and adds natural looking luster
  - Skin-friendly liquid crystal gel network technology forms natural protective skin barrier
  - Provides the ultimate elasticity by effective delivery of lipids / moisturizing emollient to inside of the skin