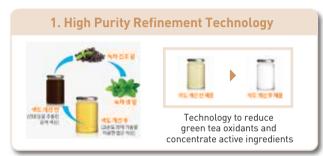

# Absolute dermatology science, in a different class from the rest. The birth of 'Green Tea Essential Water'

Absolute dermatology science added 'tocopherol' and 'catechin' to moisturizing green tea water to get premium 'Green tea essential water', and finally gave birth to 'Green Tea Essential Water' specialized for de-aging, with efficacy and stability. Absolute de-aging dermatology science starts from the base.