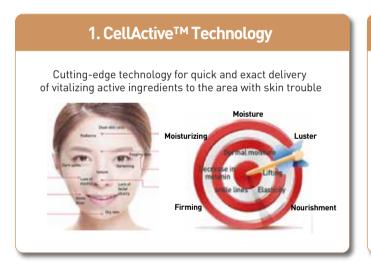

# Absolute dermatology science, discover the story of 'CellActive™ Technology' yourself

The true core of Absolute dermatology science is 'CellActive™ technology'.

'CellActive technology' is the unique auto-delivery system of Absolute that delivers CellActive $^{TM}$  Code quickly and exactly at where skin care is needed.

# **CellActive™ Technology**

Ligand attached to capsules with active ingredients, leading them to find the area of skin trouble. Core technology of CellActiveTM for effective skin care by exact and fast delivery and absorption of active ingredients.