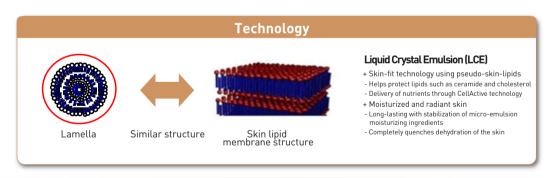

# Technology Upgrade - Formulation Technology Upgrade for Premium Products

▶ Upgrade the singular capsule to 'multi-capsule

system' of micro-emulsion and micro-liposome:

Oil-soluble and water-soluble active ingredients stabilized simultaneously

#### Clinical study completed on anti-wrinkle effect / face lifting

- o CellActive Code (lifting) 20%
- o Concentrated high-nutrition high-luster oil mix using pseudo-skin-lipids component heightens autogenic power of weak skin and adds natural looking luster
  - Skin-friendly liquid crystal gel network technology forms natural protective skin barrier
  - Provides the ultimate elasticity by effective delivery of lipids / moisturizing emollient to inside of the skin