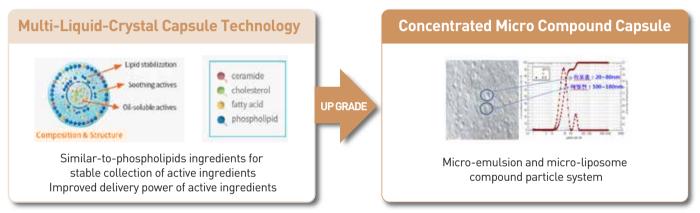

## 'Atomy 6 System' 4 Key Technologies

Similar-to-phospholipids ingredients for stable collection of active ingredients

Improved delivery power of active ingredients

2. Fresh Biotechnology

<Fresh Biotechnology>

# Technology Upgrade - Formulation Technology Upgrade for Premium Products

▶ Upgrade the singular capsule to 'multi-capsule

system' of micro-emulsion and micro-liposome:

Oil-soluble and water-soluble active ingredients stabilized simultaneously