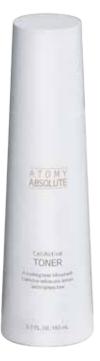

#### **Atomy Absolute CellActive Toner**

Premium boosting toner that tidies the basics of skin and helps absorption of the next product

#### Whitening

- O Premium whitening toner with natural brightening effect that calms sensitive skin after cleansing and gives moisturizing effect right away
- O CellActive code (brightening) 15%
  - Bifida ferment lysate (Yeast ferment filtrate / substance with treatment and tone-up effect)
  - Skin tone-up with high nutrition emollient's (a kind of oil) softening of dead skin cells
- O Micro-emulsion technology makes particles small to maintain the gel-type light texture and provides moisture-holding, nourishment, and skin-softening effect
- O Absorption with freshness and intensive hydration

- \* The effect of just one drop of emollient liquid ~ whitening~
- Same refreshing texture of the previous toner!
   Customized toner, the first step in premium lineup!

Toner: ATOMY ABSOLUTE CellActive™ TONER / 150mL