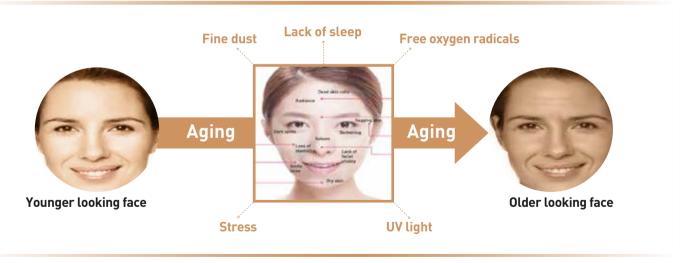

## The goal of de-aging

# Stop the time of the skin Take care of already aged skin

"How to maintain youthful skin and how to take care of already aged skin are the points!"

## Prevent aging of skin: Early de-aging is important!

Prevention is better than waiting for wrinkles to form.

## Treatment for aged skin: Intensive de-aging

As time goes, deepening wrinkles, decreasing elasticity, and so many factors contributing to darkening ...

Just using an 'anti-wrinkle, whitening' product is not enough.