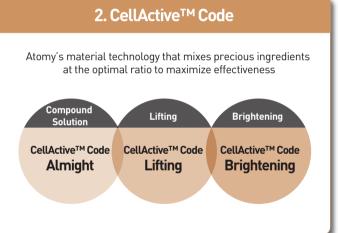

CellActive™ Code is specialized as Almight, Lifting, Brightening code to help de-aging effect.

Absolute dermatology science did not stop at finding effective skin vitalizing ingredients, but applied cutting edge technology to each to make them specialized for de-aging. Now it is reborn as 'CellActive<sup>TM</sup> Code', a complex of ingredients at the optimal ratio.