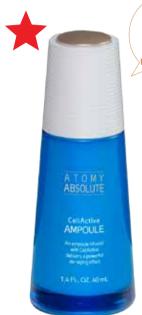

## **Atomy Absolute CellActive Ampoule**

High-efficacy all-round ampoule that helps lessen the signs of skin aging by way of focusing the CellActive code for premium de-aging

Clinical study completed on the various anti-aging effects of whitening and wrinkle improvement [derma density / skin tone / elasticity / wrinkles]

- O High concentration ampoule with dual effect of intensive de-aging care
- o CellActive Code (almight) 30%
  - The best solution for rough skin texture and saggy skin through high-purity special EGF from plants and dormin technology
  - Customized care for ultimate hydration, elasticity, and skin tone-up with CellActive code 30% + peptide, bisabolol (ingredient with whitening effect), carnosine (helps energizing the skin - wing joint of migratory birds), ceramide, etc.

#### **Technology**

Absolute technology that finds areas of skin trouble on its own

Green tea essential water

Dormin technology

Special EGF from plants

Ampoule: ATOMY ABSOLUTE CellActive™ AMPOULE / 40mL

\* Visit our website for how to use