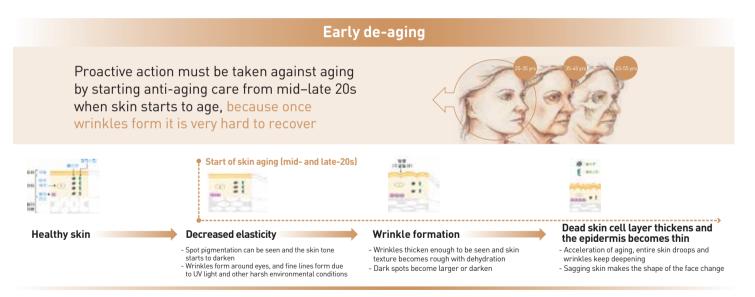

# Absolute dermatology science proclaims 'the age of De-Aging'

## **Absolute dermatology science**

goes beyond the age of 'Anti-Aging' when it could give passive response only to skin aging and now in the age of 'De-Aging' stops the time of your skin and enables 'high-efficacy care' for already aged skin.

## The goal of de-aging

# Stop the time of the skin Take care of already aged skin

"How to maintain youthful skin and how to take care of already aged skin are the points!"

## Prevent aging of skin: Early de-aging is important!

Prevention is better than waiting for wrinkles to form.

## Treatment for aged skin: Intensive de-aging

As time goes, deepening wrinkles, decreasing elasticity, and so many factors contributing to darkening ...

Just using an 'anti-wrinkle, whitening' product is not enough.