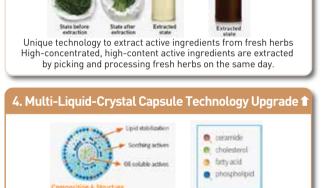

## 'Atomy 6 System' 4 Key Technologies

Similar-to-phospholipids ingredients for stable collection of active ingredients

Improved delivery power of active ingredients

2. Fresh Biotechnology

<Fresh Biotechnology>

# Technology Upgrade - Formulation Technology Upgrade for Premium Products

▶ Upgrade the singular capsule to 'multi-capsule

system' of micro-emulsion and micro-liposome:

Oil-soluble and water-soluble active ingredients stabilized simultaneously