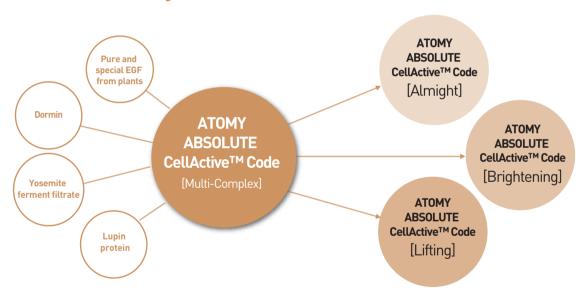

# Absolute dermatology science, revitalizing ingredients from wild nature now all in 'CellActive™ Absolute Code'

- Dormin, plant-derived EGF, lupin protein, Yosemite's fermented extract -

Natural-origin, amazing skin vitalizing ingredients that stop the time of the skin and freshen it were obtained by Absolute dermatology science.

Absolute dermatology science did not stop at finding effective skin vitalizing ingredients, but applied cutting edge technology to each to make them specialized for de-aging. Now it is reborn as 'CellActive<sup>TM</sup> Code', a complex of ingredients at the optimal ratio.

CellActive™ Code is specialized as Almight, Lifting, Brightening code to help de-aging effect.