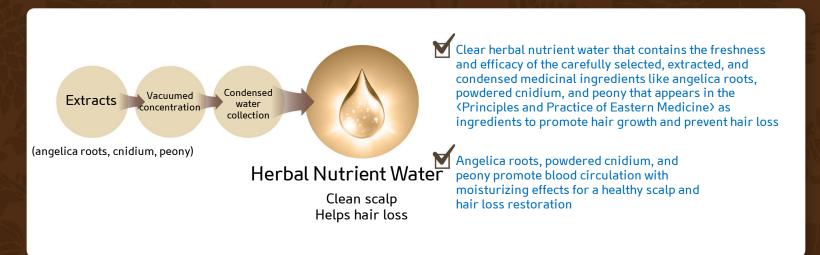

### The newer and strengthened Atomy Absolute Hair Care

This material is intended for member training purposes only and not for advertisement.

Herbal water made from condensed angelica roots, powdered cnidium, and peony

promote blood circulation and moisturizes the scalp for hair loss restoration effects

<sup>\*</sup>The above information is limited to raw material characteristics.

This material is intended for member training purposes only and not for advertisement.