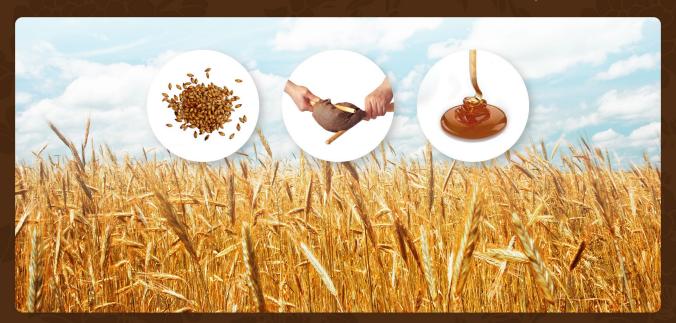

## Natural herbal color from malt extract

Natural color from malt extract – safe for scalp and hair