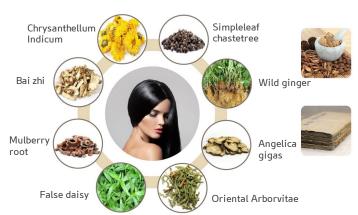

## Atomy Absolute Hair Care

- Rich amount of complex herbal ingredients
- 2 A functional product for hair loss alleviation
- 3 Milder and safer ingredients
- 4 Upgraded for a luxurious texture & experiences

Absolute Hair Care contains ingredients passed down from generations of Chinese medicine to reduce hair loss and keep your locks in excellent condition

Traditional prescription alleviates hair loss by the 8 herbal ingredients which were extracted from high temperature using a traditional herbal decoction method

Vitex, asaroum, angelica root, platycladus, false daisy, morus bark, angelica dahurica, chrysanthemum indicum