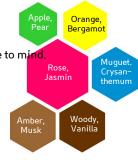

#### Oriental Spicy Balsamic Type

- TOP: A fresh and refreshing scent of citrus and herbs with a natural charm that brings peace to mind.
- MIDDLE: A rich base Herbal Note carries the gentle scent of jasmine and rose
- BOTTOM: Spicy balsamic scent mixed with musk and a woody fragrance