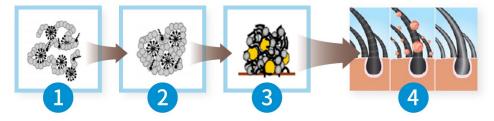

### Deep Sea Water (HC72+)

An ingredient that strengthens scalp penetration by breaking down 7 medicinal herb ingredients is extracted at a pressure of 10,000 meters below sea level

> helps prevent hair loss and promote hair growth by boosting blood circulation

Hair loss prevention, hair growth

Scientific

experiment

certified

Deep Sea Water is an ingredient that strengthens scalp penetration by breaking down 7 medicinal herb ingredients extracted at a pressure of 10,000 meters below sea level