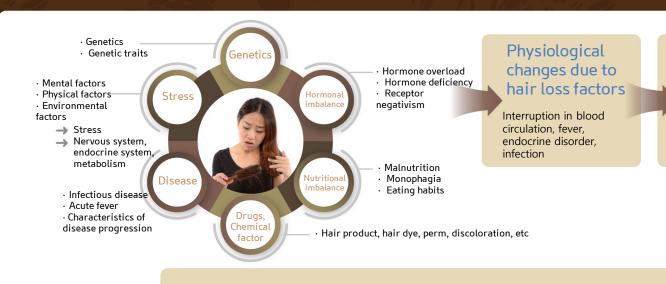

# "Hair loss in the modern age" is attributable to various causes such as genetic factors, individual lifestyle, external environment, and chemical factors

## Hair loss progression

- · Abnormality of hair development
- · Damage to hair root
- · Damage to scalp
- · Change in hair cycle

In order to prevent modern age hair loss and maintain healthy hair, it is important not only to keep your scalp clean, but also to give a daily supply of sufficient nutrients for your scalp and hair!