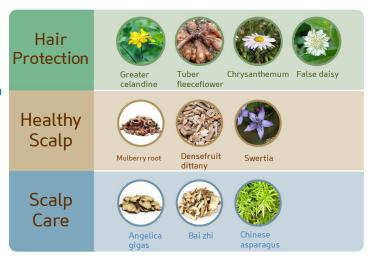

Traditional prescription alleviates hair loss by the 8 herbal ingredients which were extracted from high temperature using a traditional herbal decoction method

Vitex, asaroum, angelica root, platycladus, false daisy, morus bark, angelica dahurica, chrysanthemum indicum

False daisy

Hair loss prevention/ blood circulation boost

Back sesame seed

Healthy scalp/Nutrition supply for blood circulation boost/Healthy hair arowth

Mulberry

Healthy scalp/Scalp elasticity and healthy hair/antioxidant for

Shrubby sophora Wilfordi root

Hair loss prevention/hair growth healthy hair growth nutrition/antibacterial

Healthy hair growth/anti-aging hair loss prevention/thermal

Ginger

Hair loss prevention/ blood circulation boost

Ginseng

Healthy scalp/Nutrition supply for blood circulation boost/Healthy hair growth

Deep sea ultra high pressure extraction

Low molecular weight

Improved skin penetration

Nano

conversion

of nutrients

False daisy, back sesame seed, mulberry, shrubby sophora, wilfordi root, ginger, ginseng

\*The above information is limited to raw material characteristics.