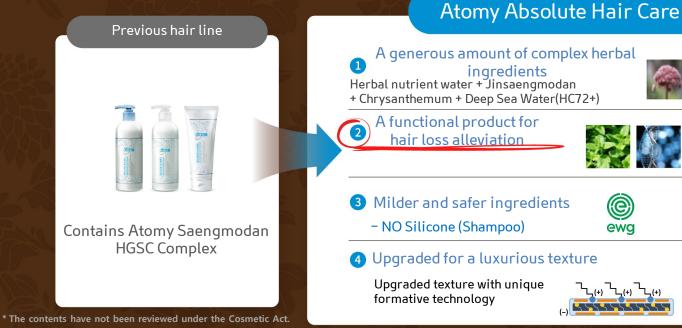

## Atomy Absolute Hair Care

- Rich amount of complex herbal ingredients
- 2 A functional product for hair loss alleviation
- 3 Milder and safer ingredients
- 4 Upgraded for a luxurious texture & experiences

Absolute Hair Care contains ingredients passed down from generations of Chinese medicine to reduce hair loss and keep your locks in excellent condition

#### More intense and enhanced complex herbal ingredients

- ✓ 10 kinds of herbal ingredients stabilized by fermentation method
- Merbal water containing condensed angelica roots, powdered cnidium, and peony
- ☑ Chrysanthemum made with 8 medicinal herbs effective for hair loss prevention
- Deep Sea Water (HC72+), a medicinal herb ingredient for hair loss treatment is made by extracting 7 herbal ingredients with patented technology